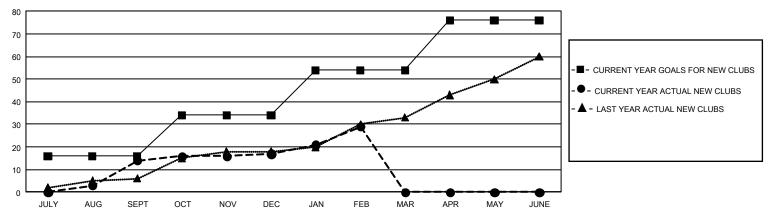

## GMT Constitutional Area 5 - E, Group O

**GMT**: OPEN

REPORT DOES NOT INCLUDE CLUBS IN UNDISTRICTED AREAS.

| Clubs         |               |             |               | Members               |                        |                         |                                                    |  |
|---------------|---------------|-------------|---------------|-----------------------|------------------------|-------------------------|----------------------------------------------------|--|
|               | RESULTS FOR   | R 2019-2020 |               | RESULTS FOR 2019-2020 |                        |                         |                                                    |  |
| QUARTER       | NEW CLUB GOAL | NEW CLUBS   | DROPPED CLUBS | QUARTER MEM           | BER GROWTH NET<br>GOAL | MEMBER GROWTH<br>ACTUAL | DROPPED<br>MEMBERS ACTUAL<br>(including transfers) |  |
| JULY/AUG/SEPT | 48            | 14          | 18            | JULY/AUG/SEPT         | 1,410                  | 1,441                   | 917                                                |  |
| OCT/NOV/DEC   | 54            | 3           | 16            | OCT/NOV/DEC           | 1,275                  | 732                     | 1,559                                              |  |
| JAN/FEB/MAR   | 60            | 12          | 4             | JAN/FEB/MAR           | 1,440                  | 1,126                   | 415                                                |  |
| APR/MAY/JUNE  | 66            | 0           | 0             | APR/MAY/JUNE          | 1,635                  | 0                       | 0                                                  |  |

## GOALS AND ACTUAL NEW CLUBS CUMULATIVE