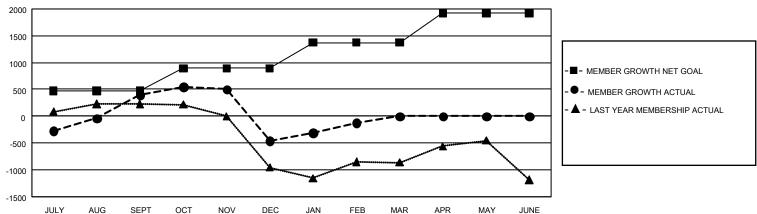

## GMT Constitutional Area 5 - E, Group O

**GMT**: OPEN

REPORT DOES NOT INCLUDE CLUBS IN UNDISTRICTED AREAS.

| Clubs         |               |             |               | Members               |                        |                         |                                                    |  |
|---------------|---------------|-------------|---------------|-----------------------|------------------------|-------------------------|----------------------------------------------------|--|
|               | RESULTS FOR   | R 2019-2020 |               | RESULTS FOR 2019-2020 |                        |                         |                                                    |  |
| QUARTER       | NEW CLUB GOAL | NEW CLUBS   | DROPPED CLUBS | QUARTER MEM           | BER GROWTH NET<br>GOAL | MEMBER GROWTH<br>ACTUAL | DROPPED<br>MEMBERS ACTUAL<br>(including transfers) |  |
| JULY/AUG/SEPT | 48            | 14          | 18            | JULY/AUG/SEPT         | 1,410                  | 1,441                   | 917                                                |  |
| OCT/NOV/DEC   | 54            | 3           | 16            | OCT/NOV/DEC           | 1,275                  | 732                     | 1,559                                              |  |
| JAN/FEB/MAR   | 60            | 12          | 4             | JAN/FEB/MAR           | 1,440                  | 1,126                   | 415                                                |  |
| APR/MAY/JUNE  | 66            | 0           | 0             | APR/MAY/JUNE          | 1,635                  | 0                       | 0                                                  |  |

## GOALS AND ACTUAL MEMBERS CUMULATIVE

| DROPPED CLUBS: 0 |   | 0 CLUBS OF 0 ADDED 1 OR MORE NEW | GENDER DISTRIBUTION             |             |   |
|------------------|---|----------------------------------|---------------------------------|-------------|---|
|                  |   | MEMBERS                          | MALE                            | 0 (100.00%) |   |
|                  |   |                                  | FEMALE                          | 0 (100.00%) |   |
| DROPPED MEMBERS  |   |                                  |                                 |             |   |
| DECEASED         | 0 | CLICK HERE FOR CUMULATIVE        | TOTAL FAMILY UNIT MEMBERS       |             | 0 |
| CLUB CANCELLED 0 |   | MEMBERSHIP DATA                  |                                 |             |   |
| OTHER            | 0 |                                  | FAMILY MEMBERS PAYING HALF DUES |             | 0 |
| TOTAL            | 0 |                                  |                                 |             |   |